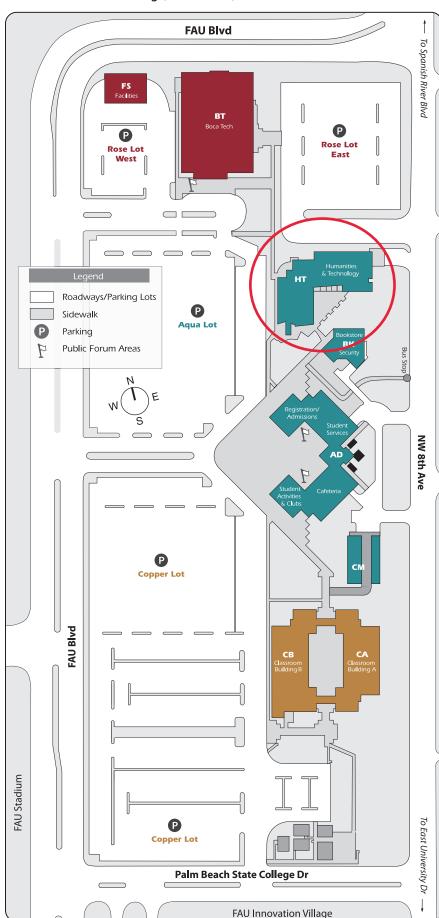

# HT - Humanities & Technology Countess DE Hoernle Humanities & Technology Bldg.

Architecture and Art Studios

Enalish

Lecture Hall

Media Technology & Instructional Services (MTIS) Videoconference Studio